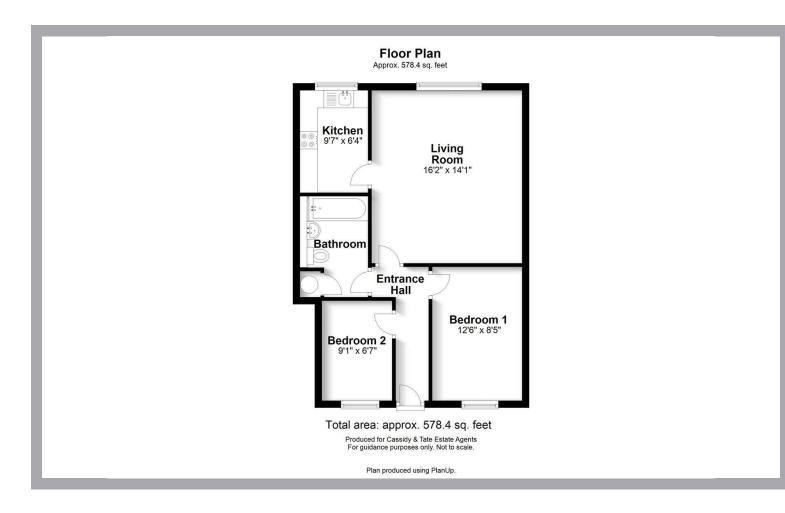

## All The Ingredients Needed For A Fabulous Lifestyle

Within the very heart of the city centre, this quietly positioned, very privately located apartment is accessed from The Maltings off Victoria Street with further direct access from the maltings shopping area. Walkable to the both the mainline train station and the Abbey flyer both servicing central London. With the added benefit of a garage on block which itself is both secure and accessible. The property boasts two bedrooms, large lounge and private courtyard ideal for enjoying the sunshine/bike storage. Access is pedestrian through The Maltings shopping area and also from Victoria Street.

## Specialists in Bespoke Properties

- Chain Free
- Close To City Centre
- Garage
- Patio Area

• Two Bedrooms

Close To Station

• Bike Store

St Albans Office 10 High Street, St Albans Herts AL3 4EL 01727 228428 stalbans@cassidyandtate.co.uk